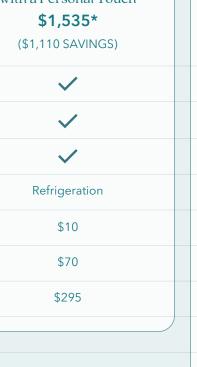

## \$200

|                                                        | \$1,270*<br>(\$1,080 SAVINGS |
|--------------------------------------------------------|------------------------------|
| Basic Services of Funeral Director, Staff and Overhead | <b>~</b>                     |
| Transfer to Funeral Home                               | <b>~</b>                     |
| Cremation Fee                                          | ~                            |
| Refrigeration or Embalming                             | Refrigeration                |
| Cremation Container Allowance or Ceremonial Casket     | \$10                         |
| Urn Allowance                                          | \$70                         |