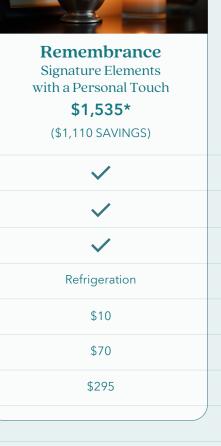

## \$200

|                                                        | \$1,270*<br>(\$1,080 SAVINGS |
|--------------------------------------------------------|------------------------------|
| Basic Services of Funeral Director, Staff and Overhead | <b>~</b>                     |
| Transfer to Funeral Home                               | <b>~</b>                     |
| Cremation Fee                                          | ~                            |
| Refrigeration or Embalming                             | Refrigeration                |
| Cremation Container Allowance or Ceremonial Casket     | \$10                         |
| Urn Allowance                                          | \$70                         |