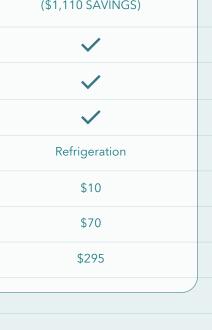

## \$200

|                                                        | \$1,270*<br>(\$1,080 SAVINGS |
|--------------------------------------------------------|------------------------------|
| Basic Services of Funeral Director, Staff and Overhead | <b>~</b>                     |
| Transfer to Funeral Home                               | <b>~</b>                     |
| Cremation Fee                                          | ~                            |
| Refrigeration or Embalming                             | Refrigeration                |
| Cremation Container Allowance or Ceremonial Casket     | \$10                         |
| Urn Allowance                                          | \$70                         |