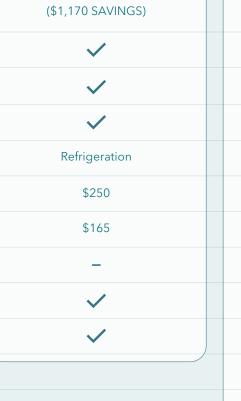

| <b>Essential</b>   |
|--------------------|
| Signature Elements |
| \$1,270*           |
| (\$1,080 SAVINGS)  |

Reflection Intimate Farewell with Loved Ones \$2,070\* (\$1,170 SAVINGS)

Celebration of Life Loving Memorial \$3,050\*

(\$1,375 SAVINGS)

\$10

\$290

|  |  | ٩ |
|--|--|---|
|  |  |   |
|  |  |   |
|  |  |   |

|  | / |
|--|---|

| eration Refrigeration |
|-----------------------|
|-----------------------|

| _ | \$600       |
|---|-------------|
|   | Ψ Ψ Ψ Ψ Ψ Ψ |